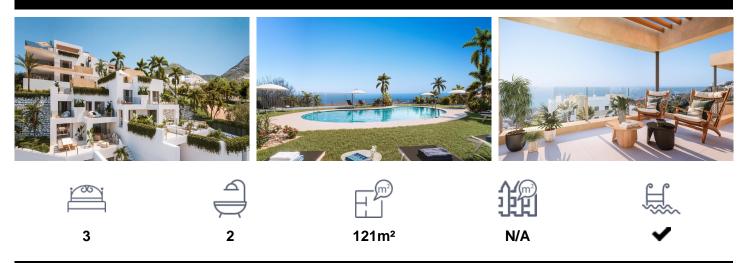

## Penthouse in Benalmadena

## €599,000

This exclusive private development is located in a privileged area of BenalmÃ<sub>i</sub>dena. Thanks to its elevated location, all homes will enjoy incredible panoramic views of the sea and the coast. The terraced layout overlooking the Mediterranean Sea means that each and every one of the 49 apartments and 2 townhouses enjoys bright rooms thanks to natural light. The complex offers 2 and 3 bedroom homes with large terraces, bright penthouses, and townhouses with private gardens and terraces. The sloping terrain allows for staggered housing, with large terraces that are further enhanced by glass railings that appear to blend seamlessly with the sea in front, allowing for maximum appreciation of the...(Ask for More Details!)