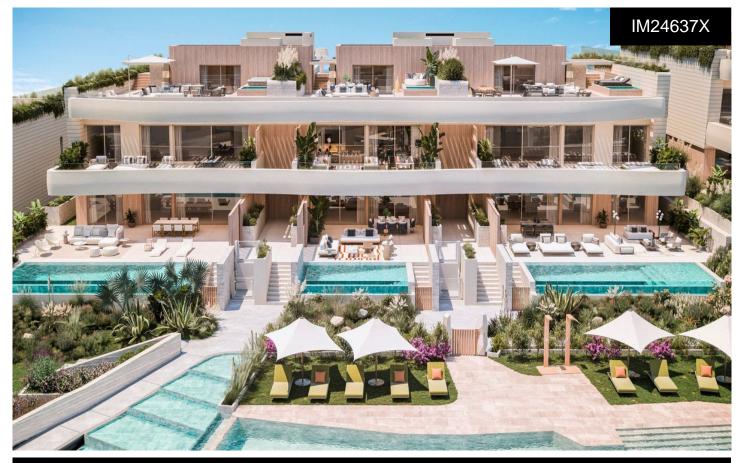

## €2,375,000

Located on the beachfront this new Marbella development is the first residential project to respect the coastal dunes, one of the most varied and unique ecosystems of the Mediterranean beaches. The incredible location of the land and its topography offer an incomparable experience of immersion to the blue immensity of the Mediterranean Sea. In an area of 60,000 square meters and with a difference in elevation of 22 meters, from the lowest level of the urbanization, to the highest, The development offers fantastic sea views from their homes and common areas. The large central space that separates the villas from the apartments will further enhance the residents' enjoyment of unparalleled...(Ask for More Details!)