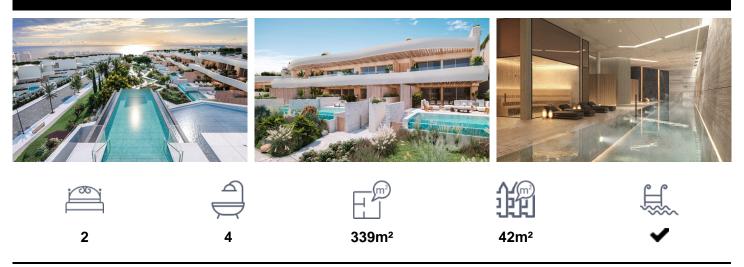

## €2,375,000

Located on the beachfront this new Marbella development is the first residential project to respect the coastal dunes, one of the most varied and unique ecosystems of the Mediterranean beaches. The incredible location of the land and its topography offer an incomparable experience of immersion to the blue immensity of the Mediterranean Sea. In an area of 60,000 square meters and with a difference in elevation of 22 meters, from the lowest level of the urbanization, to the highest, The development offers fantastic sea views from their homes and common areas. The large central space that separates the villas from the apartments will further enhance the residents' enjoyment of unparalleled...(Ask for More Details!)