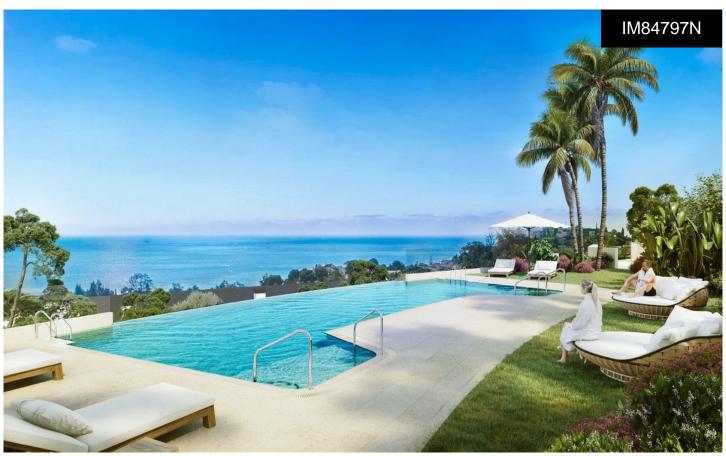

## Penthouse in Benalmadena

**€610,000** 

158m<sup>2</sup>

A new project in BenalmÃidena consisting of 44 multi-family homes with 2 and 3 bedrooms, a garage and storage room included and distributed in 4 blocks. The project also includes 4 semi-detached houses with 3 bedroomsAll the homes in the project have large terraces that will allow you to enjoy the wonderful views of the sea. The orientation of the houses also stands out, they are all facing southeast through southwest giving lots of sun and spectacular sunsets and sunrises. Regarding the qualities, you will like to know that the complex has 2 community pools surrounded by garden areas that will allow you to enjoy the hottest days of the...(Ask for More Details!)