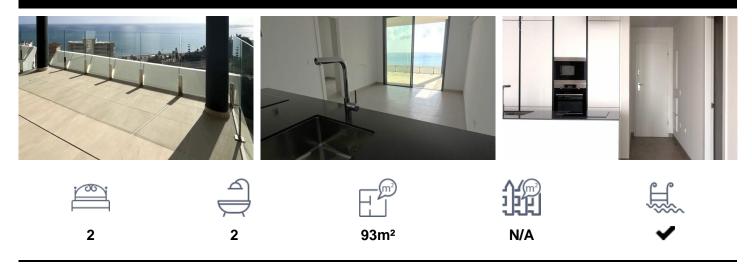

## \*\*\* NEW CONSTRUCTION COMPLETED. BEACESPOND

\*\*\* NEW CONSTRUCTION COMPLETED. BEACHFRONT READY TO MOVE IN !!!!. Discover this fantastic brand new flat, located just 100 meters from Carvajal beach in this prestigious complex. With an unbeatable location and panoramic views of the Mediterranean Sea, this property is the perfect choice for both enjoyment and investment on the Costa del Sol. Outstanding features: Interior area: 93 m<sup>2</sup> carefully designed to maximize comfort and brightness. Private terrace: 24 m<sup>2</sup> ideal to enjoy the sun all year round. Modern layout: 2 bedrooms (one with en-suite bathroom), spacious living-dining room, fully equipped kitchen with island, separate laundry room and high-quality finishes. Extras included: storage room and...(Ask for More Details!)