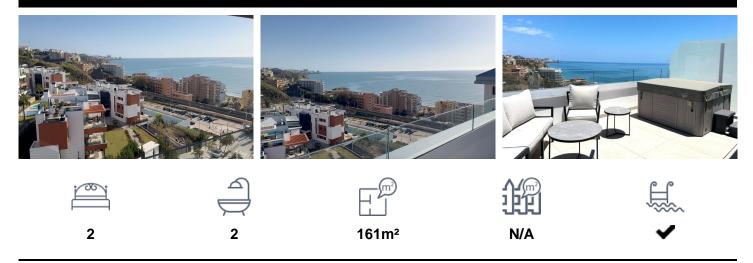

## \*\*\* NEW CONSTRUCTION COMPLETED. BEACESCOND

\*\*\* NEW CONSTRUCTION COMPLETED. BEACHFRONT PENTHOUSE, READY TO MOVE IN !!! . \*\*\* PENTHOUSE ON TWO FLOORS FOR SALE IN FUENGIROLA, 100 METERS FROM THE BEACH, WITH A LARGE TERRACE AND BEAUTIFUL SEA VIEWS !!!. In a high-quality complex both in building and design and in the use of materials. The philosophy "Living by the sea", in this case taken to its maximum expression. Residential facing the sea with fantastic terraces, which invite you to live, feel and see the sea, as a daily part of your lives. Open spaces with huge windows and views of the Mediterranean Sea. Light becomes one of...(Ask for More Details!)