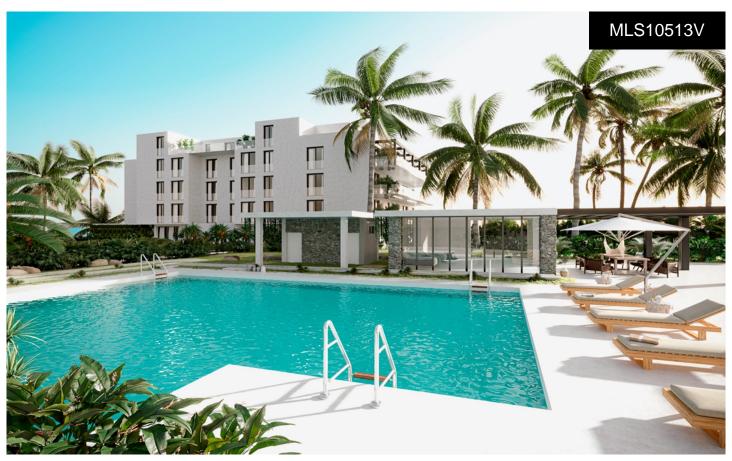

## \*\*\* APARTMENTS AND PENTHOUSES TO ENJ@5/28/5510

\*\*\* APARTMENTS AND PENTHOUSES TO ENJOY THEIR SEA VIEWS AND COMMON AREAS, VERY CLOSE TO THE BEACH!!!. New development of apartments and penthouses in Mijas Costa, in an unmatched location on the western coast, close to the Calaburra lighthouse in the El Chaparral area, an ideal place to enjoy all the nature and environment offered by Mijas Costa, just 700 meters from the Mediterranean Sea, on the skirts of the Sierra de Mijas, with direct connection to Malaga and the main cities of the Costa del Sol. A project with a total of 55 new apartments in Mijas from 1 to 3 bedrooms,...(Ask for More Details!)