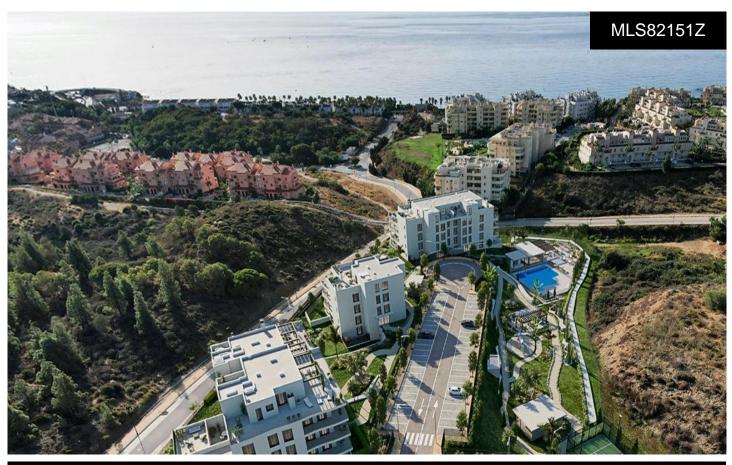

## \*\*\* APARTMENTS AND PENTHOUSES TO ENJ @5/17,555 IR

\*\*\* APARTMENTS AND PENTHOUSES TO ENJOY THEIR SEA VIEWS AND COMMON AREAS, VERY CLOSE TO THE BEACH !!!. New development of apartments and penthouses in Mijas Costa, in an unmatched location on the western coast, close to the Calaburra lighthouse in the El Chaparral area, an ideal place to enjoy all the nature and environment offered by Mijas Costa, just 700 meters from the Mediterranean Sea , on the skirts of the Sierra de Mijas, with direct connection to Malaga and the main cities of the Costa del Sol. A project with a total of 55 new apartments in Mijas from 1 to 3 bedrooms,...(Ask for More Details!)