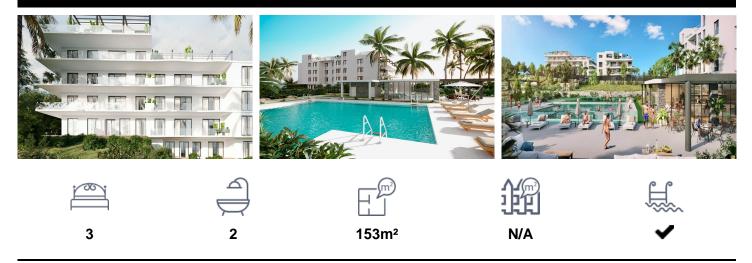

## \*\*\* APARTMENTS AND PENTHOUSES TO ENJ @5/17,555 IR

\*\*\* APARTMENTS AND PENTHOUSES TO ENJOY THEIR SEA VIEWS AND COMMON AREAS, VERY CLOSE TO THE BEACH !!!. New development of apartments and penthouses in Mijas Costa, in an unmatched location on the western coast, close to the Calaburra lighthouse in the El Chaparral area, an ideal place to enjoy all the nature and environment offered by Mijas Costa, just 700 meters from the Mediterranean Sea , on the skirts of the Sierra de Mijas, with direct connection to Malaga and the main cities of the Costa del Sol. A project with a total of 55 new apartments in Mijas from 1 to 3 bedrooms,...(Ask for More Details!)