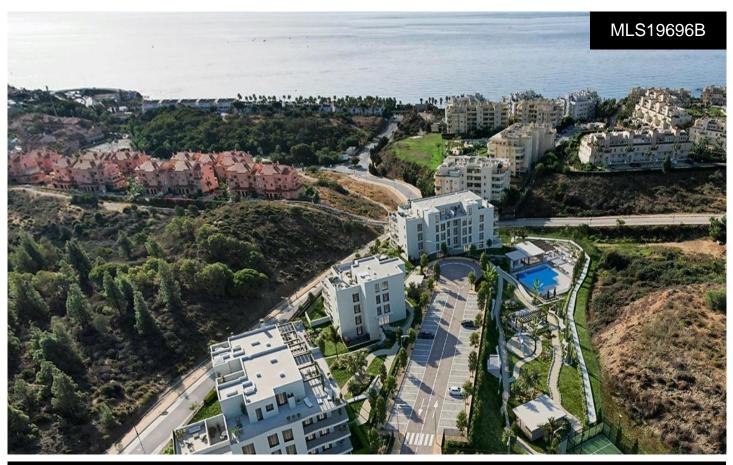

## \*\*\* APARTMENTS AND PENTHOUSES TO ENJ & #5T HOBIR

\*\*\* APARTMENTS AND PENTHOUSES TO ENJOY THEIR SEA VIEWS AND COMMON AREAS, VERY CLOSE TO THE BEACH !!!. New development of apartments and penthouses in Mijas Costa, in an unmatched location on the western coast, close to the Calaburra lighthouse in the El Chaparral area, an ideal place to enjoy all the nature and environment offered by Mijas Costa, just 700 meters from the Mediterranean Sea , on the skirts of the Sierra de Mijas, with direct connection to Malaga and the main cities of the Costa del Sol. A project with a total of 55 new apartments in Mijas from 1 to 3 bedrooms,...(Ask for More Details!)