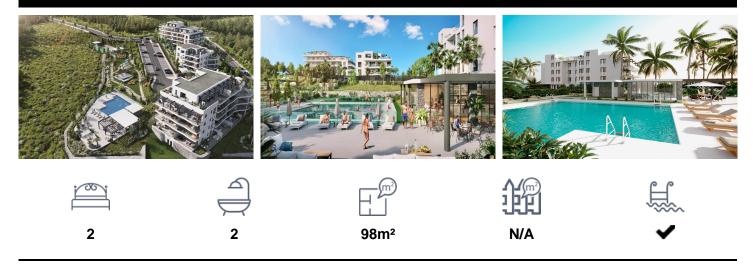

## \*\*\* APARTMENTS AND PENTHOUSES TO ENJ & #5T HOBIR

\*\*\* APARTMENTS AND PENTHOUSES TO ENJOY THEIR SEA VIEWS AND COMMON AREAS, VERY CLOSE TO THE BEACH !!!. New development of apartments and penthouses in Mijas Costa, in an unmatched location on the western coast, close to the Calaburra lighthouse in the El Chaparral area, an ideal place to enjoy all the nature and environment offered by Mijas Costa, just 700 meters from the Mediterranean Sea , on the skirts of the Sierra de Mijas, with direct connection to Malaga and the main cities of the Costa del Sol. A project with a total of 55 new apartments in Mijas from 1 to 3 bedrooms,...(Ask for More Details!)