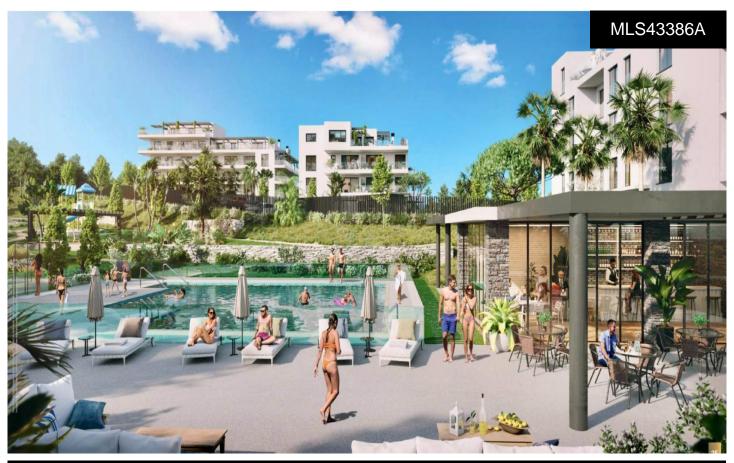

## \*\*\* APARTMENTS AND PENTHOUSES TO ENJ@5/12/6800R

\*\*\* APARTMENTS AND PENTHOUSES TO ENJOY THEIR SEA VIEWS AND COMMON AREAS, VERY CLOSE TO THE BEACH!!!. New development of apartments and penthouses in Mijas Costa, in an unmatched location on the western coast, close to the Calaburra lighthouse in the El Chaparral area, an ideal place to enjoy all the nature and environment offered by Mijas Costa, just 700 meters from the Mediterranean Sea, on the skirts of the Sierra de Mijas, with direct connection to Malaga and the main cities of the Costa del Sol. A project with a total of 55 new apartments in Mijas from 1 to 3 bedrooms,...(Ask for More Details!)