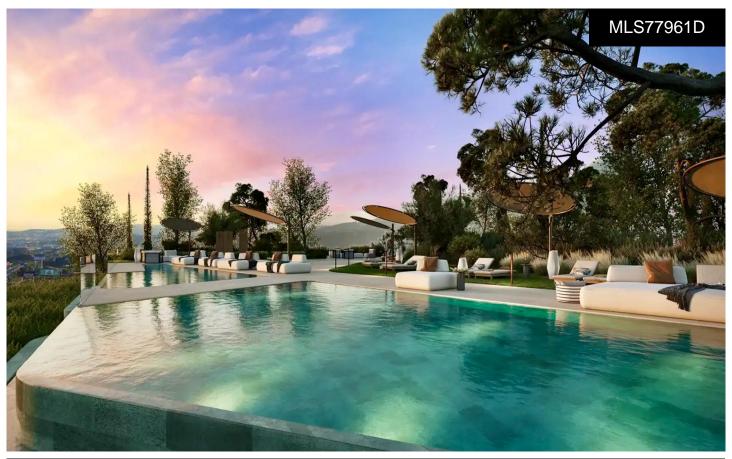

## MAJESTIC SOUTH-FACING APARTMENT ON TEEE 55 ELOCC

\*\*\* MAJESTIC SOUTH-FACING APARTMENT ON THE SECOND AND PENULTIMATE FLOOR, WITH ITS LARGE 33SQM TERRACE, TO ENJOY SPECTACULAR PANORAMIC SEA VIEWS!!!. ( \*\*\* SEE FLOORPLAN BETWEEN THE PHOTOS \*\*\* ). \*\*\* 3 BEDROOM, 2 BATHROOMS, COMMUNITY POOL, 2 PARKING SPACES, STORAGE ROOM, SHUTTLE BUS . . . !!!. 233 1, 2 and 3 bedroom properties in the surroundings of the Higuerón Restaurant, with a variety of typologies to satisfy the most demanding tastes. These include Garden Villas with private pools and gardens designed to minimise environmental impact, using drip irrigation and native plants, shrubs and trees. Deluxe Apartments with stunning...(Ask for More Details!)