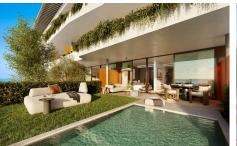

## MAJESTIC SOUTH-FACING APARTMENT ON TEEE 55 ELOCC

\*\*\* MAJESTIC SOUTH-FACING APARTMENT ON THE SECOND AND PENULTIMATE FLOOR, WITH ITS LARGE 33SQM TERRACE, TO ENJOY SPECTACULAR PANORAMIC SEA VIEWS!!!. ( \*\*\* SEE FLOORPLAN BETWEEN THE PHOTOS \*\*\* ). \*\*\* 3 BEDROOM, 2 BATHROOMS, COMMUNITY POOL, 2 PARKING SPACES, STORAGE ROOM, SHUTTLE BUS . . . !!!. 233 1, 2 and 3 bedroom properties in the surroundings of the Higuerón Restaurant, with a variety of typologies to satisfy the most demanding tastes. These include Garden Villas with private pools and gardens designed to minimise environmental impact, using drip irrigation and native plants, shrubs and trees. Deluxe Apartments with stunning...(Ask for More Details!)