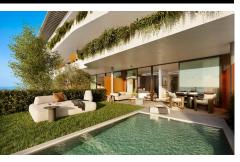

## GREAT GROUND FLOOR APARTMENT WITH 8485201/10 0001

2

2

175m<sup>2</sup>

IN/A

\*\*\* MAJESTIC GROUND FLOOR APARTMENT WITH 84SQM OF OUTDOOR SPACE (TERRACE+GARDEN) TO ENJOY SPECTACULAR PANORAMIC SEA VIEWS!!!. ( \*\*\* SEE FLOORPLAN BETWEEN THE PHOTOS \*\*\* ). \*\*\* 2 BATHROOMS, PRIVATE POOL OR JACUZZI, COMMUNITY POOL, 2 PARKING SPACES, STORAGE ROOM, SHUTTLE BUS . . .!!!. 233 1, 2 and 3 bedroom properties in the surroundings of the Higuerón Restaurant, with a variety of typologies to satisfy the most demanding tastes. These include Garden Villas with private pools and gardens designed to minimise environmental impact, using drip irrigation and native plants, shrubs and trees. Deluxe Apartments with stunning panoramic sea...(Ask for More Details!)