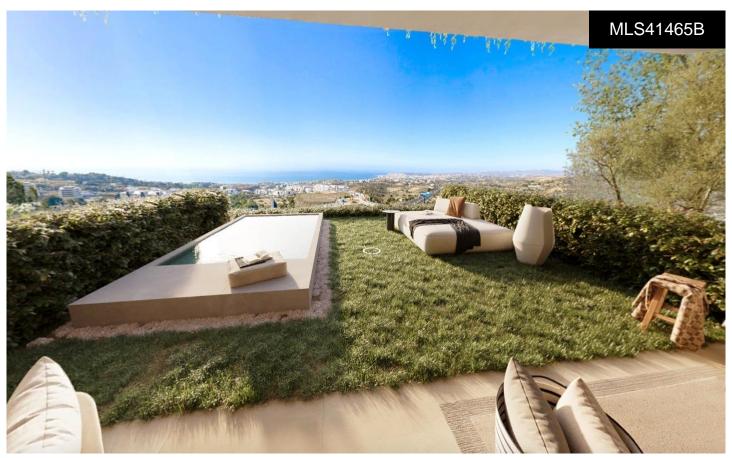

## GREAT GROUND FLOOR APARTMENT WITH 8485201/10 0001

2

2

175m<sup>2</sup>

IN/A

\*\*\* MAJESTIC GROUND FLOOR APARTMENT WITH 84SQM OF OUTDOOR SPACE (TERRACE+GARDEN) TO ENJOY SPECTACULAR PANORAMIC SEA VIEWS!!!. ( \*\*\* SEE FLOORPLAN BETWEEN THE PHOTOS \*\*\* ). \*\*\* 2 BATHROOMS, PRIVATE POOL OR JACUZZI, COMMUNITY POOL, 2 PARKING SPACES, STORAGE ROOM, SHUTTLE BUS . . .!!!. 233 1, 2 and 3 bedroom properties in the surroundings of the Higuerón Restaurant, with a variety of typologies to satisfy the most demanding tastes. These include Garden Villas with private pools and gardens designed to minimise environmental impact, using drip irrigation and native plants, shrubs and trees. Deluxe Apartments with stunning panoramic sea...(Ask for More Details!)