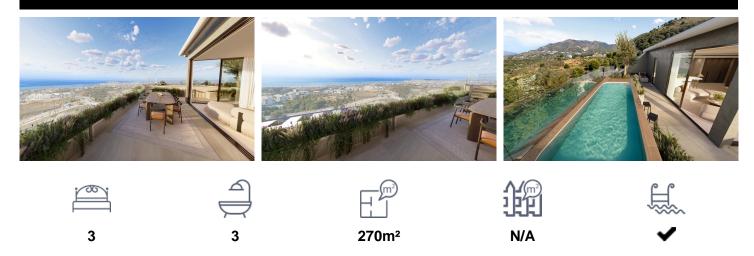

## \*\*\* THE JEWEL OF THIS WONDERFUL URBASI 2825,000

\*\*\* MAJESTIC PENTHOUSE IN THE SOUTHWEST CORNER OF THE TOP FLOOR, WITH ITS LARGE "L" TERRACE OF 120SQM, WITH SOLARIUM AND OWN POOL, TO ENJOY SPECTACULAR PANORAMIC VIEWS OF THE SEA !!!. \*\*\* THE JEWEL OF THIS WONDERFUL URBANIZATION !!!. ( \*\*\* SEE FLOORPLAN BETWEEN THE PHOTOS \*\*\* ). \*\*\* 2 BATHROOMS, PRIVATE POOL OR JACUZZI, COMMUNITY POOL, 2 PARKING SPACES, STORAGE ROOM, SHUTTLE BUS ...!!!. 233 1, 2 and 3 bedroom properties in the surroundings of the Higuerón Restaurant, with a variety of typologies to satisfy the most demanding tastes. These include Garden...(Ask for More Details!)