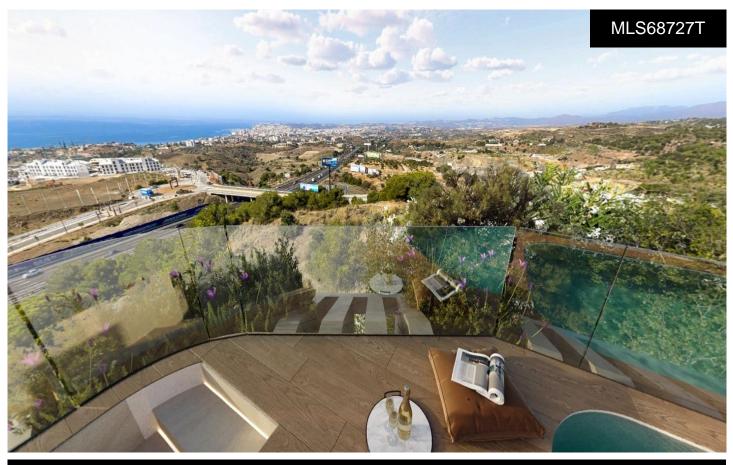

## \*\*\* THE JEWEL OF THIS WONDERFUL URBASI 2825,000

\*\*\* MAJESTIC PENTHOUSE IN THE SOUTHWEST CORNER OF THE TOP FLOOR, WITH ITS LARGE "L" TERRACE OF 120SQM, WITH SOLARIUM AND OWN POOL, TO ENJOY SPECTACULAR PANORAMIC VIEWS OF THE SEA !!!. \*\*\* THE JEWEL OF THIS WONDERFUL URBANIZATION !!!. ( \*\*\* SEE FLOORPLAN BETWEEN THE PHOTOS \*\*\* ). \*\*\* 2 BATHROOMS, PRIVATE POOL OR JACUZZI, COMMUNITY POOL, 2 PARKING SPACES, STORAGE ROOM, SHUTTLE BUS ...!!!. 233 1, 2 and 3 bedroom properties in the surroundings of the Higuerón Restaurant, with a variety of typologies to satisfy the most demanding tastes. These include Garden...(Ask for More Details!)