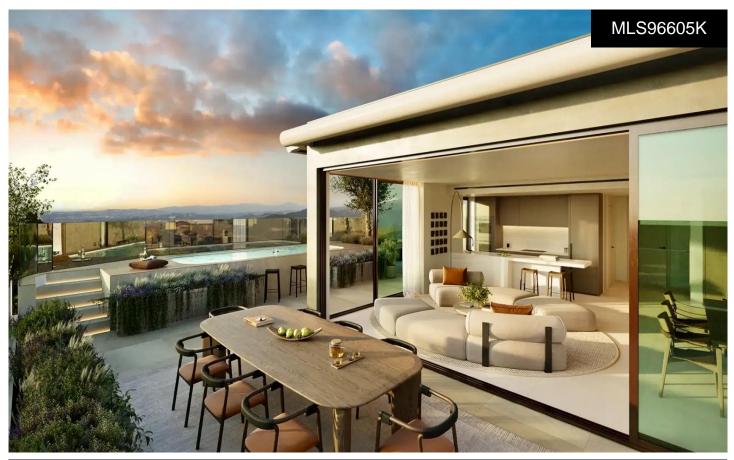

## \*\*\* MAJESTIC APARTMENT WITH 27SQM OF TERRAODE

\*\*\* MAJESTIC APARTMENT WITH 27SQM OF TERRACE TO ENJOY SPECTACULAR PANORAMIC SEA VIEWS !!!. (\*\*\* SEE FLOORPLAN BETWEEN THE PHOTOS \*\*\*). \*\*\* 2 BATHROOMS, PRIVATE POOL OR JACUZZI, COMMUNITY POOL, 2 PARKING SPACES, STORAGE ROOM, SHUTTLE BUS ...!!!. 233 1, 2 and 3 bedroom properties in the surroundings of the Higuerón Restaurant, with a variety of typologies to satisfy the most demanding tastes. These include Garden Villas with private pools and gardens designed to minimise environmental impact, using drip irrigation and native plants, shrubs and trees. Deluxe Apartments with stunning panoramic sea views. And the wonderful...(Ask for More Details!)