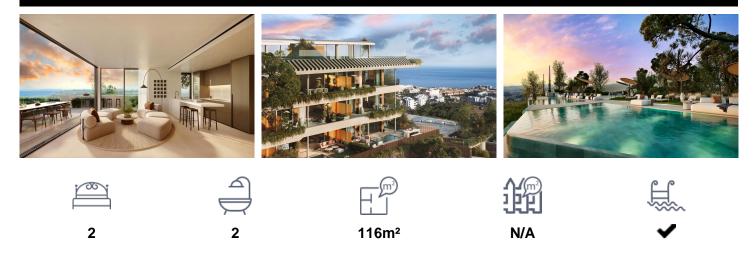

## \*\*\* MAJESTIC APARTMENT WITH 27SQM OF TERRAODE

\*\*\* MAJESTIC APARTMENT WITH 27SQM OF TERRACE TO ENJOY SPECTACULAR PANORAMIC SEA VIEWS !!!. (\*\*\* SEE FLOORPLAN BETWEEN THE PHOTOS \*\*\*). \*\*\* 2 BATHROOMS, PRIVATE POOL OR JACUZZI, COMMUNITY POOL, 2 PARKING SPACES, STORAGE ROOM, SHUTTLE BUS ...!!!. 233 1, 2 and 3 bedroom properties in the surroundings of the Higuerón Restaurant, with a variety of typologies to satisfy the most demanding tastes. These include Garden Villas with private pools and gardens designed to minimise environmental impact, using drip irrigation and native plants, shrubs and trees. Deluxe Apartments with stunning panoramic sea views. And the wonderful...(Ask for More Details!)