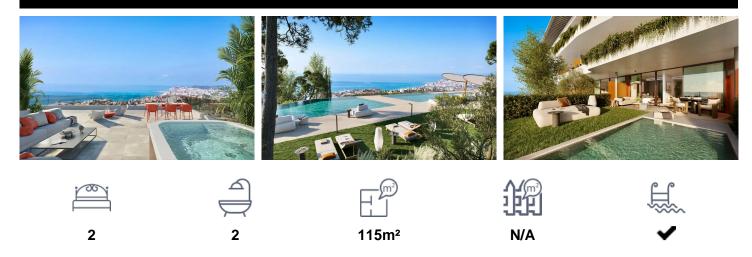

## \*\*\* MAJESTIC APARTMENT WITH 26SQM OF TERRAODE

\*\*\* MAJESTIC APARTMENT WITH 26SQM OF TERRACE TO ENJOY SPECTACULAR PANORAMIC SEA VIEWS !!!. (\*\*\* SEE FLOORPLAN BETWEEN THE PHOTOS \*\*\*). \*\*\* 2 BATHROOMS, PRIVATE POOL OR JACUZZI, COMMUNITY POOL, 2 PARKING SPACES, STORAGE ROOM, SHUTTLE BUS ...!!!. 233 1, 2 and 3 bedroom properties in the surroundings of the Higuerón Restaurant, with a variety of typologies to satisfy the most demanding tastes. These include Garden Villas with private pools and gardens designed to minimise environmental impact, using drip irrigation and native plants, shrubs and trees. Deluxe Apartments with stunning panoramic sea views. And the wonderful...(Ask for More Details!)