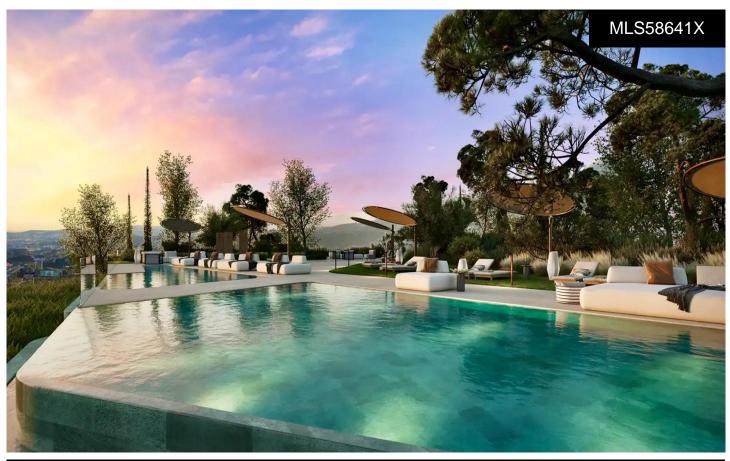

## \*\*\* MAJESTIC APARTMENT WITH 26SQM OF TERRAODE

\*\*\* MAJESTIC APARTMENT WITH 26SQM OF TERRACE TO ENJOY SPECTACULAR PANORAMIC SEA VIEWS !!!. (\*\*\* SEE FLOORPLAN BETWEEN THE PHOTOS \*\*\*). \*\*\* 2 BATHROOMS, PRIVATE POOL OR JACUZZI, COMMUNITY POOL, 2 PARKING SPACES, STORAGE ROOM, SHUTTLE BUS ...!!!. 233 1, 2 and 3 bedroom properties in the surroundings of the Higuerón Restaurant, with a variety of typologies to satisfy the most demanding tastes. These include Garden Villas with private pools and gardens designed to minimise environmental impact, using drip irrigation and native plants, shrubs and trees. Deluxe Apartments with stunning panoramic sea views. And the wonderful...(Ask for More Details!)