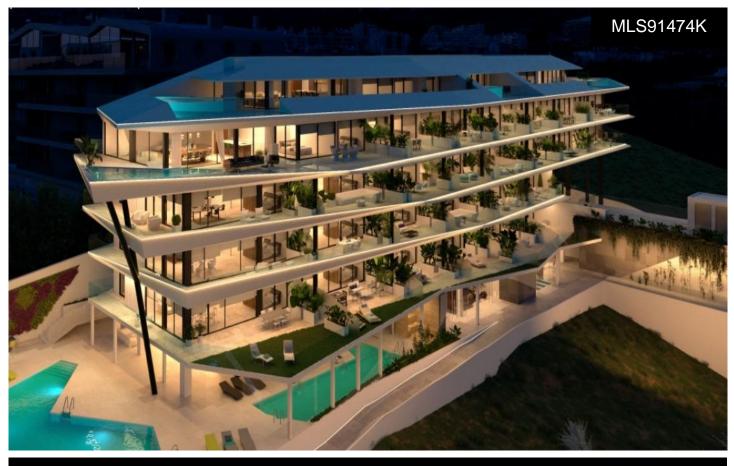

## MAJESTIC ELEVATED GROUND FLOOR, WITHE 785,000

\*\*\* MAJESTIC ELEVATED GROUND FLOOR, WITH 44SQM TERRACE FACING SOUTH TO ENJOY SPECTACULAR PANORAMIC VIEWS OF THE SEA !!!. (\*\*See floorplan between the photographs\*\*) \*\*\* THE MAXIMUM EXPRESSION OF LUXURY AND EXCLUSIVITY AT 200 METERS FROM THE BEACH !!!. A new concept of housing that will make a difference. It has transformable interiors to enjoy the stay in a unique space. We go beyond the classic open concept of living room, kitchen and dining table. We added the space of the main room, through sliding walls, with the aim of obtaining the greatest possible feeling of spaciousness through a greater width of the...(Ask for More Details!)