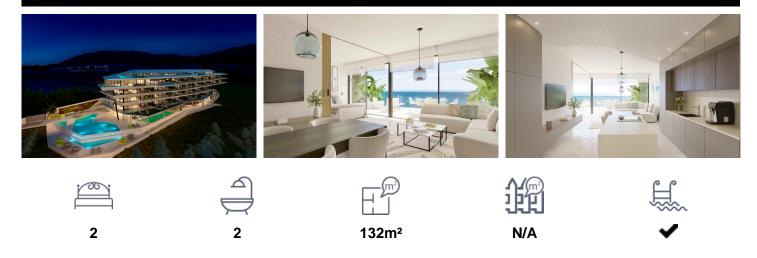

## MAJESTIC ELEVATED GROUND FLOOR, WITHE 785,000

\*\*\* MAJESTIC ELEVATED GROUND FLOOR, WITH 44SQM TERRACE FACING SOUTH TO ENJOY SPECTACULAR PANORAMIC VIEWS OF THE SEA !!!. (\*\*See floorplan between the photographs\*\*) \*\*\* THE MAXIMUM EXPRESSION OF LUXURY AND EXCLUSIVITY AT 200 METERS FROM THE BEACH !!!. A new concept of housing that will make a difference. It has transformable interiors to enjoy the stay in a unique space. We go beyond the classic open concept of living room, kitchen and dining table. We added the space of the main room, through sliding walls, with the aim of obtaining the greatest possible feeling of spaciousness through a greater width of the...(Ask for More Details!)