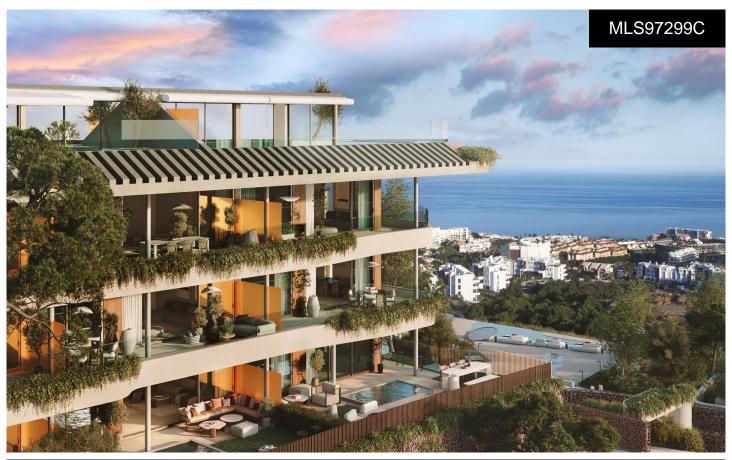

## \*\*\* MAJESTIC APARTMENT WITH 27SQM OF TERRIPODE

2

2

116m<sup>2</sup>

N/A

\*\*\* MAJESTIC APARTMENT WITH 27SQM OF TERRACE TO ENJOY SPECTACULAR PANORAMIC SEA VIEWS!!!. ( \*\*\* SEE FLOORPLAN BETWEEN THE PHOTOS \*\*\* ). \*\*\* 2 BATHROOMS, PRIVATE POOL OR JACUZZI, COMMUNITY POOL, 2 PARKING SPACES, STORAGE ROOM, SHUTTLE BUS . . .!!!. 233 1, 2 and 3 bedroom properties in the surroundings of the Higuerón Restaurant, with a variety of typologies to satisfy the most demanding tastes. These include Garden Villas with private pools and gardens designed to minimise environmental impact, using drip irrigation and native plants, shrubs and trees. Deluxe Apartments with stunning panoramic sea views. And the wonderful...(Ask for More Details!)