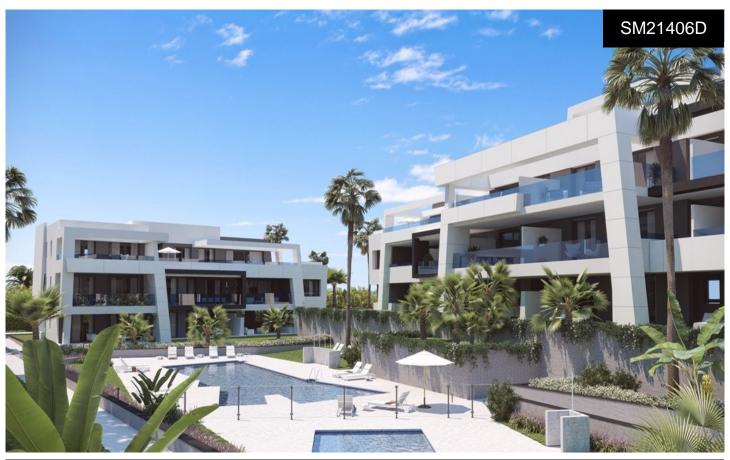

## **Apartment in Selwo**

€306,000

1

1

100m<sup>2</sup>

N/A

Amazing new off plan complex with modern apartments with great VIEWS and close to everythingNew off plan project of modern apartments and penthouses set in a stunning landscaped gardens and complemented by golf membership of the Resina Golf and Country Club. Attention to detail and quality of design is visible in this new project by taking full advantage of the natural surroundings and giving importance to the landscaped gardens and leisure areas. Open plan kitchens integrated into the main living area and connected to spacious terraces with stunning sea views. Energy efficient homes. Ideal complex with a selection of 2, 3 and 4 bedroom apartments and penthouses. Located only...(Ask for More Details!)