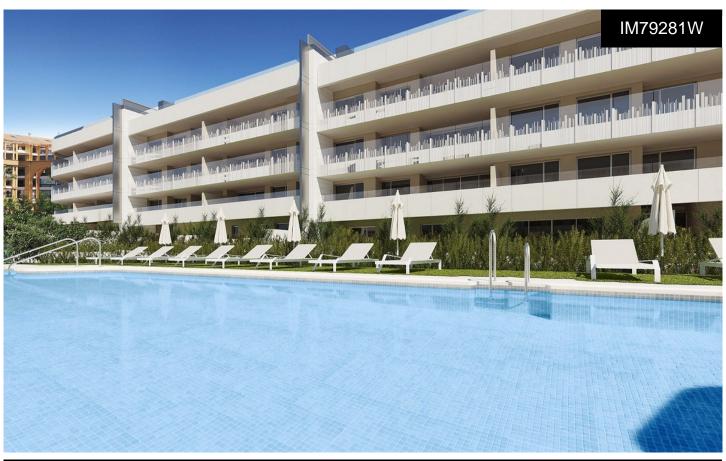

## Penthouse in Marbella

€1,395,000

1

3

151m<sup>2</sup>

N/A

This incredible new development is located in the western area of Marbella, in direction towards Estepona, with direct access to the Highway †Autopista del Mediterraneo' and 40 minutes away from Malaga Airport. It lies between the seafront promenade and the ancient part of San Pedro de Alcantara, 5 minutes away from Puerto Banus, in the new expanding area towards Marbella beach called the New Alcantara. A new residential development of apartments with 2 & 3 bedrooms and penthouses of 4 bedrooms, only 4 minute walk away from the sea front promenade and 3 minutes from the ancient part of San Pedro de Alcantara. Offering homes designed to provide maximum comfort...(Ask for More Details!)