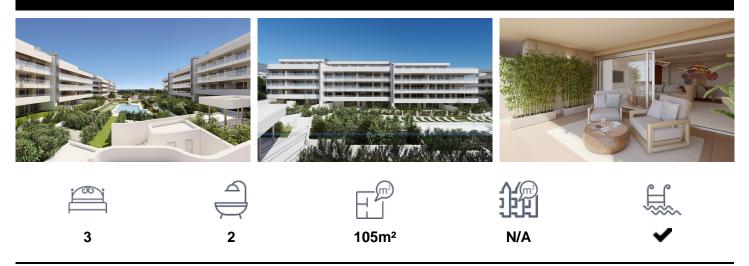

## €675,000

This incredible new development is located in the western area of Marbella, in direction towards Estepona, with direct access to the Highway †Autopista del Mediterraneo' and 40 minutes away from Malaga Airport. It lies between the seafront promenade and the ancient part of San Pedro de Alcantara, 5 minutes away from Puerto Banus, in the new expanding area towards Marbella beach called the New Alcantara. A new residential development of apartments with 2 & 3 bedrooms and penthouses of 4 bedrooms, only 4 minute walk away from the sea front promenade and 3 minutes from the ancient part of San Pedro de Alcantara. Offering homes designed to provide maximum comfort...(Ask for More Details!)