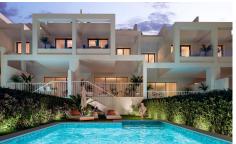

## Town House in Manilva

€459,000

123m²

48m²

This is the second phase of a fabulous Residential Development that comprises 16 townhouses of 3 bedrooms and is located in the location of BahÃ-a de Las Rocas in Manilva, on the Costa del Sol, Málaga. You will enjoy the best and most spectacular sea views, stretching to Gibraltar and the Moroccan coastline with the best South West orientation. The ideal setting to enjoy the authentic Mediterranean lifestyle. The homes have a total built area of approximately 125m2 with basements around 45 m2. Terrace sizes range from 36. 97 m2 to 90. 20 m2 and the solariums are around 50 m2. The properties also include private gardens ranging from 16....(Ask for More Details!)