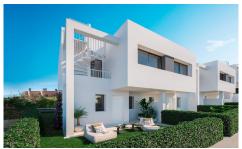

## Town House in Manilva

€459,000

123m²

48m²

This is the second phase of a fabulous Residential Development that comprises 16 townhouses of 3 bedrooms and is located in the location of BahÃ-a de Las Rocas in Manilva, on the Costa del Sol, Málaga. You will enjoy the best and most spectacular sea views, stretching to Gibraltar and the Moroccan coastline with the best South West orientation. The ideal setting to enjoy the authentic Mediterranean lifestyle. The homes have a total built area of approximately 125m2 with basements around 45 m2. Terrace sizes range from 36. 97 m2 to 90. 20 m2 and the solariums are around 50 m2. The properties also include private gardens ranging from 16....(Ask for More Details!)