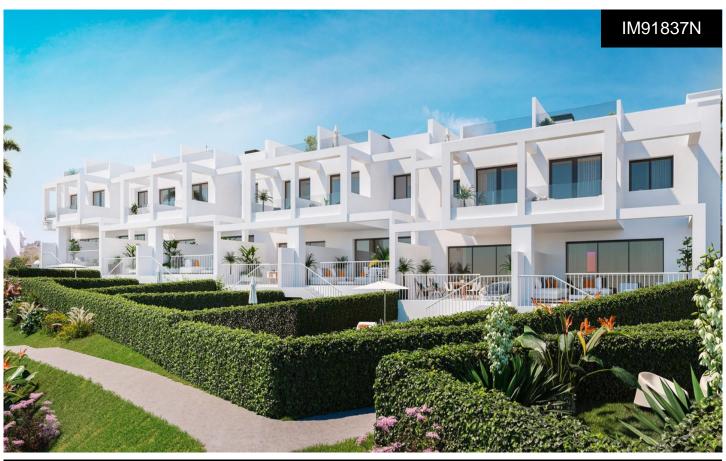

## Town House in Manilva

€459,000

123m²

48m²

This is the second phase of a fabulous Residential Development that comprises 16 townhouses of 3 bedrooms and is located in the location of BahÃ-a de Las Rocas in Manilva, on the Costa del Sol, Málaga. You will enjoy the best and most spectacular sea views, stretching to Gibraltar and the Moroccan coastline with the best South West orientation. The ideal setting to enjoy the authentic Mediterranean lifestyle. The homes have a total built area of approximately 125m2 with basements around 45 m2. Terrace sizes range from 36. 97 m2 to 90. 20 m2 and the solariums are around 50 m2. The properties also include private gardens ranging from 16....(Ask for More Details!)