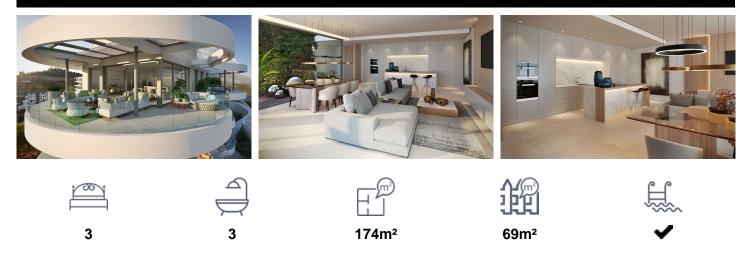

## **Apartment in Benahavis**

## €1,545,000

New development of luxury apartment that enjoys breath-taking views from its huge terraces across the Mediterranean Sea towards Gibraltar and the coasts of Africa. From its elevated position just above Marbella's emblematic Golf Valley, the Golf courses of Los Naranjos, La Quinta, Las Brisas and Aloha are at your doorstep. At the gateway of natural reserves and Andalusian cultural heritage, these apartments invites you to enjoy life to the fullest. You will experience luxurious and contemporary living in an exclusive location. The buildings are beautifully integrated within the natural surroundings and take full advantage of the amazing views. Starting with seven iconic buildings that will house 49 spacious residences set...(Ask for More Details!)

## www.europeanpropertydeals.com